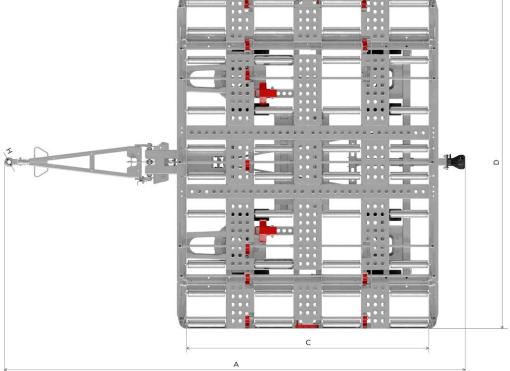

# **Airport Container Trailer**

| КСТ7000-01                                                                                                        |
|-------------------------------------------------------------------------------------------------------------------|
| 7000                                                                                                              |
| 1230                                                                                                              |
| 25                                                                                                                |
| 4,00-8 Solid                                                                                                      |
| Ø80mm, length 380mm, galvanized, 40 pieces along 4 rows                                                           |
| Front Swivel castors                                                                                              |
| 2x LD1/LD2/LD3, LD4, LD6, LD7, LD8, LD9, LD11, LD26, LD29, LD39, PLA, P1P,<br>P6P & 108"x 88" & 108"x 96" pallets |
| 4704                                                                                                              |
| 3436                                                                                                              |
| 2470                                                                                                              |
| 3322                                                                                                              |
| 508                                                                                                               |
| 268                                                                                                               |
| 1349                                                                                                              |
| 42,5                                                                                                              |
|                                                                                                                   |