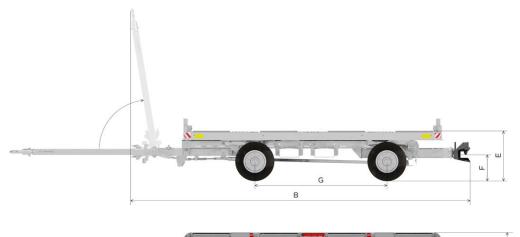

# **Airport Container Trailer**

| КСТ7000-01                                                                                                        |
|-------------------------------------------------------------------------------------------------------------------|
| 7000                                                                                                              |
| 1230                                                                                                              |
| 25                                                                                                                |
| 4,00-8 Solid                                                                                                      |
| Ø80mm, length 380mm, galvanized, 40 pieces along 4 rows                                                           |
| Front Swivel castors                                                                                              |
| 2x LD1/LD2/LD3, LD4, LD6, LD7, LD8, LD9, LD11, LD26, LD29, LD39, PLA, P1P,<br>P6P & 108"x 88" & 108"x 96" pallets |
| 4704                                                                                                              |
| 3436                                                                                                              |
| 2470                                                                                                              |
| 3322                                                                                                              |
| 508                                                                                                               |
| 268                                                                                                               |
| 1349                                                                                                              |
| 42,5                                                                                                              |
|                                                                                                                   |