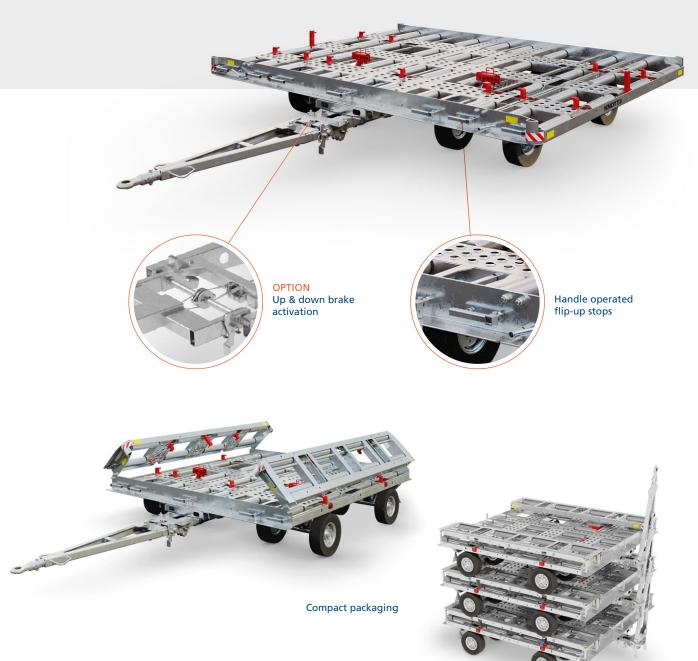

#### **KEY FEATURES**

- Durable, fully welded high-grade steel construction
- With components from renowned manufacturers (Jost, Continental, Rockinger...)
- Handle-operated flip-up stops securing the ULD / pallet
- ULD / pallet side guide rails
- Easily replaceable parts
- Low maintenance costs & long operation life
- Hitching of up to 4 trailers together
- Rear wheel parking brake activated by raising the drawbar to vertical position
- Foot-operated towbar latch release
- Hot-dip galvanized surface treatment
- Compact freight packaging (stackable, folding side segments)

#### **CUSTOMIZATIONS & OPTIONS**

- Alternative towing eyelets and rear couplings
- Parking brake activation also by lowering the drawbar
- Surface finish in any RAL colour
- Forklift pockets
- Other modifications upon consultation