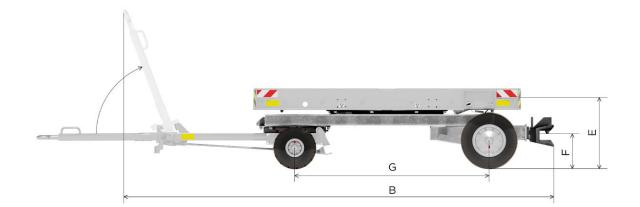

# **Airport Container Trailer**

| Technical specifications                                  | КСТ2000-01                                              |
|-----------------------------------------------------------|---------------------------------------------------------|
| Loading capacity [kg]                                     | 2000                                                    |
| Trailer self-weight [kg]                                  | 560                                                     |
| Max. towing speed [km/h]                                  | 40                                                      |
| Wheels                                                    | 4,00-4 front , 4,00-8 rear, Solid                       |
| Rollers                                                   | Ø80mm, length 380mm, galvanized, 16 pieces along 2 rows |
| ULD Rotation Method                                       | Turntable 360° (90° latching)                           |
| ULD Capability                                            | LD1, LD2, LD3, LD3/AKH                                  |
| A - Overall length [mm]                                   | 3623                                                    |
| B - Overall length with drawbar in vertical position [mm] | 2750                                                    |
| C - Loading platform length [mm]                          | 1872                                                    |
| D - Loading platform width [mm]                           | 1562                                                    |
| E - Loading platform height above ground [mm]             | 510                                                     |
| F - Rear coupling height [mm]                             | 235                                                     |
| G - Wheel base [mm]                                       | 1361                                                    |
| H - Towing eyelet diameter [mm]                           | 42,5                                                    |