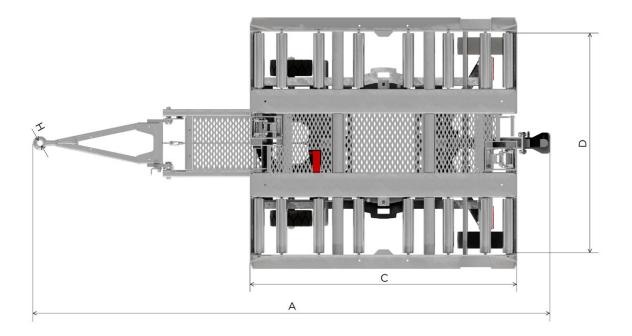

# **Airport Container Trailer**

| Technical specifications                                  | КСТ2000-01                                              |
|-----------------------------------------------------------|---------------------------------------------------------|
| Loading capacity [kg]                                     | 2000                                                    |
| Trailer self-weight [kg]                                  | 560                                                     |
| Max. towing speed [km/h]                                  | 40                                                      |
| Wheels                                                    | 4,00-4 front , 4,00-8 rear, Solid                       |
| Rollers                                                   | Ø80mm, length 380mm, galvanized, 16 pieces along 2 rows |
| ULD Rotation Method                                       | Turntable 360° (90° latching)                           |
| ULD Capability                                            | LD1, LD2, LD3, LD3/AKH                                  |
| A - Overall length [mm]                                   | 3623                                                    |
| B - Overall length with drawbar in vertical position [mm] | 2750                                                    |
| C - Loading platform length [mm]                          | 1872                                                    |
| D - Loading platform width [mm]                           | 1562                                                    |
| E - Loading platform height above ground [mm]             | 510                                                     |
| F - Rear coupling height [mm]                             | 235                                                     |
| G - Wheel base [mm]                                       | 1361                                                    |
| H - Towing eyelet diameter [mm]                           | 42,5                                                    |