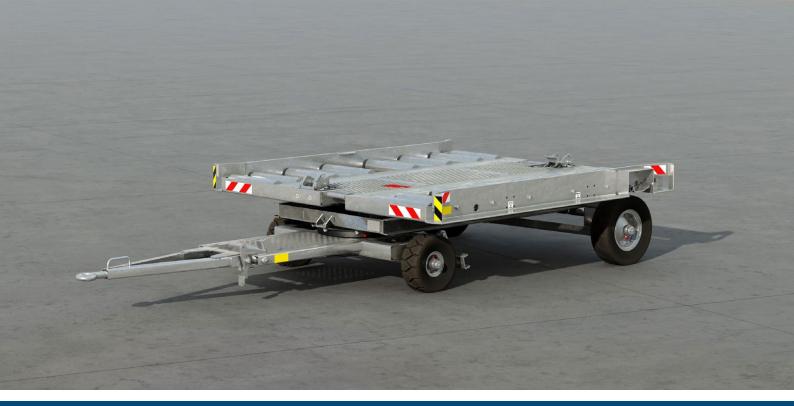

# **Container Trailer**

www.knott.sk

Tough airport equipment made clever.

#### **KEY FEATURES**

- Durable, fully welded high-grade steel construction
- With components from renowned manufacturers (Jost, Continental, Rockinger...)
- Sophisticated foot-operated container latching
- ULD side guide rails
- Easily replaceable parts
- Low maintenance costs & long operation life
- Hitching of up to 7 trailers together
- Front wheel parking brake activated by raising the drawbar to vertical position
- Foot-operated towbar latch release
- Hot-dip galvanized surface treatment
- Compact freight packaging (stackable)