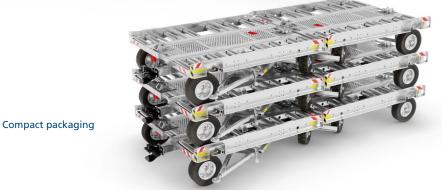

#### **KEY FEATURES**

- Durable, fully welded high-grade steel construction
- With components from renowned manufacturers (Jost, Continental, Rockinger...)
- Sophisticated foot-operated container latching
- ULD side guide rails
- Easily replaceable parts
- Low maintenance costs & long operation life
- Hitching of up to 7 trailers together
- Front wheel parking brake activated by raising the drawbar to vertical position
- Foot-operated towbar latch release
- Hot-dip galvanized surface treatment
- Compact freight packaging (stackable)